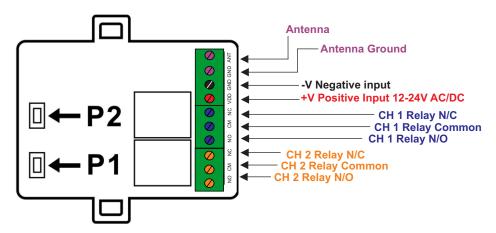

# **OVERVIEW**

### **RX2-UNI**

Two Channel Standalone Receiver

Operating Voltage
Operating Current
Relay Switching Current Capacity
Frequency
Compatible Transmitters (tX)

12-30V DC/12-24V AC 9mA standby 3A Momentary/ 500mA Latching