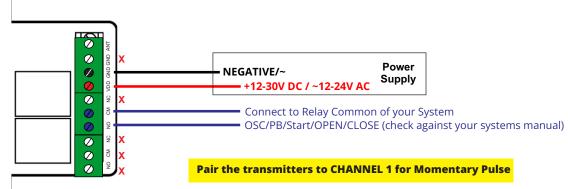

### **RX2-UNI**

Two Channel Standalone Receiver

Operating Voltage
Operating Current
Relay Switching Current Capacity
Frequency
Compatible Transmitters (tX)

12-30V DC/12-24V AC 9mA standby 3A Momentary/ 500mA Latching

433mhz

STX4L, STX4K, Dex4

# **OVERVIEW**



# **Typical Garage/Gate Connection**



# **Pairing and Deleting Remotes**

Remote Pairing for a Momentary Pulse

Used for garage doors, automatic gates, alarms etc.

#### Momentary Pulse for CH 1

- 1. Press P1 ONE TIME and wait for the single flash from the LED
- 2. Now press the button on the transmitter you wish to use for this function.

### Momentary Pulse for CH 2

- 1. Press P1 TWO TIMES and wait for the two flashes from the LED
- 2. Now press the button on the transmitter you wish to use for this function.

### Remote Pairing for a Latching Circuit

### Used for breaking circuits and turning on/off devices.

#### Latching Circuit for CH 1

- 1. Press P1 THREE TIMES and wait for the three flashes from the LED
- 2. Now press the button on the transmitter you wish to use for this function.

### Latching Circuit for CH 2